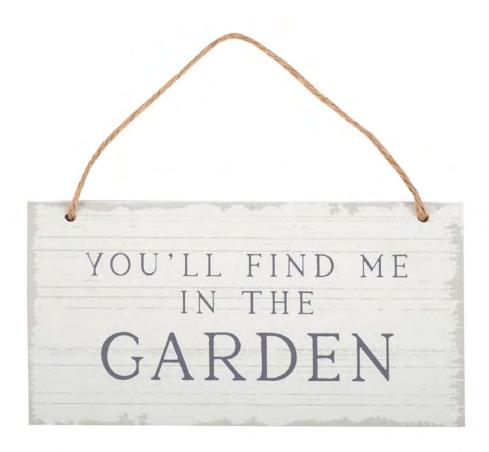

Product Code

PT\_09724

You'll Find Me in the Garden Hanging Sign

Barcode: 5056131144989

#### **Product Description**

Let visitors know where to find you with this handy hanging sign which reads 'You'll find me in the garden'. Hang on thefront door before heading out in the garden to work or relax. Created in a shabby chic, white wash design for an understatedlook. Designed by Something Different and part of The Pot-ting Shed collection of garden decor and gifts.